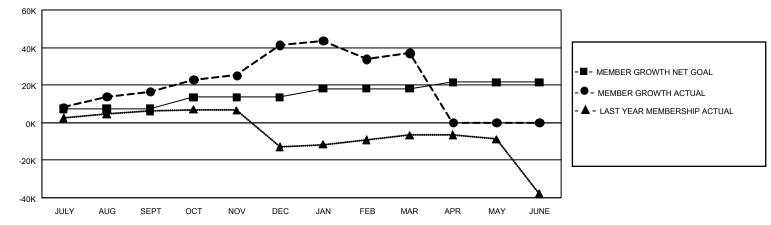

## GAT Constitutional Area 6

REPORT DOES NOT INCLUDE CLUBS IN UNDISTRICTED AREAS.

| Clubs                 |               |           |               | Members               |                        |                         |                                                    |  |  |
|-----------------------|---------------|-----------|---------------|-----------------------|------------------------|-------------------------|----------------------------------------------------|--|--|
| RESULTS FOR 2020-2021 |               |           |               | RESULTS FOR 2020-2021 |                        |                         |                                                    |  |  |
| QUARTER               | NEW CLUB GOAL | NEW CLUBS | DROPPED CLUBS | QUARTER MEM           | BER GROWTH NET<br>GOAL | MEMBER GROWTH<br>ACTUAL | DROPPED<br>MEMBERS ACTUAL<br>(including transfers) |  |  |
| JULY/AUG/SEPT         | 879           | 442       | 47            | JULY/AUG/SEPT         | 7300                   | 27,518                  | 8,084                                              |  |  |
| OCT/NOV/DEC           | 564           | 806       | 10            | OCT/NOV/DEC           | 6119                   | 41,915                  | 15,375                                             |  |  |
| JAN/FEB/MAR           | 444           | 249       | 758           | JAN/FEB/MAR           | 4693                   | 15,115                  | 17,501                                             |  |  |
| APR/MAY/JUNE          | 294           | 0         | 0             | APR/MAY/JUNE          | 3304                   | 0                       | 0                                                  |  |  |