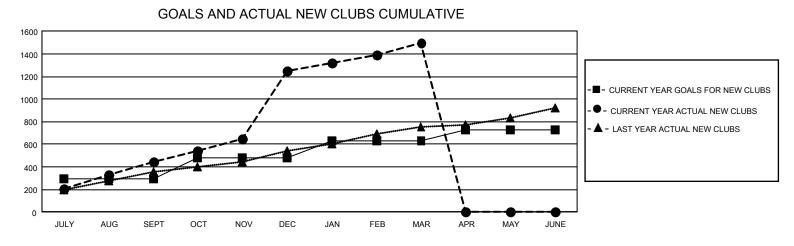

## GAT Constitutional Area 6

REPORT DOES NOT INCLUDE CLUBS IN UNDISTRICTED AREAS.

| Clubs                 |               |           |               | Members               |                        |                         |                                                    |  |  |
|-----------------------|---------------|-----------|---------------|-----------------------|------------------------|-------------------------|----------------------------------------------------|--|--|
| RESULTS FOR 2020-2021 |               |           |               | RESULTS FOR 2020-2021 |                        |                         |                                                    |  |  |
| QUARTER               | NEW CLUB GOAL | NEW CLUBS | DROPPED CLUBS | QUARTER MEM           | BER GROWTH NET<br>GOAL | MEMBER GROWTH<br>ACTUAL | DROPPED<br>MEMBERS ACTUAL<br>(including transfers) |  |  |
| JULY/AUG/SEPT         | 879           | 442       | 47            | JULY/AUG/SEPT         | 7300                   | 27,518                  | 8,084                                              |  |  |
| OCT/NOV/DEC           | 564           | 806       | 10            | OCT/NOV/DEC           | 6119                   | 41,915                  | 15,375                                             |  |  |
| JAN/FEB/MAR           | 444           | 249       | 758           | JAN/FEB/MAR           | 4693                   | 15,115                  | 17,501                                             |  |  |
| APR/MAY/JUNE          | 294           | 0         | 0             | APR/MAY/JUNE          | 3304                   | 0                       | 0                                                  |  |  |